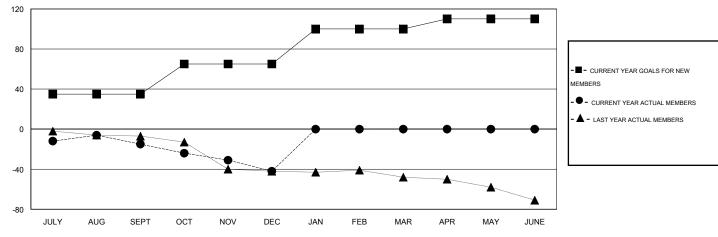

#### GOALS AND ACTUAL MEMBERS CUMULATIVE

| DROPPED CLUBS: 1  DROPPED MEMBERS |        | 17 CLUBS OF 64 ADDED 1 OR MORE<br>NEW MEMBERS | GENDER DISTRIBU<br>MALE<br>FEMALE | TION<br>896 (73.93%)<br>316 (26.07%) |          |
|-----------------------------------|--------|-----------------------------------------------|-----------------------------------|--------------------------------------|----------|
| DECEASED CLUB CANCELLED           | 9<br>0 | CLICK HERE FOR HEALTH ASSESSMENT DATA         | FAMILY UNIT MEMBERS               |                                      | 80<br>40 |
| OTHER                             | 62     |                                               | HEAD OF HOUSEHOLD                 |                                      |          |
| TOTAL                             | 71     |                                               | NON-HEAD OF HOUSEHOLI             | 40                                   |          |